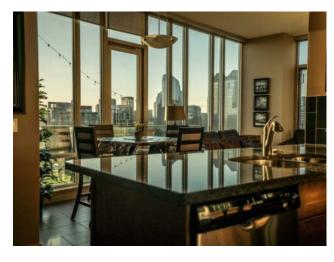

Inclusions: N/A

Welcome to your dream home in the heart of the Beltline! This stunning 2-bedroom, 2-bathroom condo offers over 900 sq. ft. of sleek, modern living with unparalleled city and mountain views. Perched high above the city, floor-to-ceiling windows and 10-ft ceilings create a bright, airy, and open atmosphere, showcasing breathtaking vistas of downtown, and the Rocky Mountains. Enjoy west-facing sunsets from your private balcony, the perfect spot to unwind after a long day. The thoughtfully designed layout features a spacious living area, a sleek modern kitchen, and air conditioning to keep you cool in the summer. The primary suite boasts a private ensuite, while the second bedroom offers versatility for guests or a home office. In-suite laundry adds convenience to this urban oasis. This upscale building offers titled underground parking, an assigned storage unit, and exclusive access to a fully equipped fitness center and hot tub. Located steps from the LRT, Stampede Grounds, nightlife, shopping, and entertainment, this is city living at its finest. Don't miss this opportunity to experience the ultimate urban lifestyle.