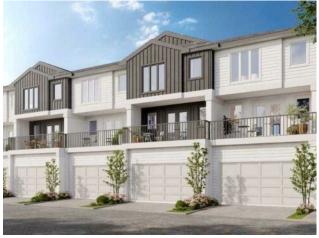

## \$545,000

| Division: | Cornerstone            |        |                  |
|-----------|------------------------|--------|------------------|
| Туре:     | Residential/Five Plus  |        |                  |
| Style:    | 3 (or more) Storey     |        |                  |
| Size:     | 1,826 sq.ft.           | Age:   | 2025 (0 yrs old) |
| Beds:     | 4                      | Baths: | 3 full / 1 half  |
| Garage:   | Double Garage Attached |        |                  |
| Lot Size: | 0.02 Acre              |        |                  |
| Lot Feat: | City Lot               |        |                  |
|           | Water:                 | -      |                  |
|           | Sewer:                 | -      |                  |
|           | Condo Fee:             | \$ 210 |                  |
|           | LLD:                   | -      |                  |
|           | Zoning:                | M-1    |                  |
|           | Utilities:             | -      |                  |

Brand New 3 Storey Townhome with double car garage attached In Cornerstone. With total of 4 Bedrooms and 4 washrooms. Stainless steel appliances, quartz countertop throughout the house. Huge balcony with gas line for summer BBQ. Walking distance to shopping center and many more facilities. Just 10 minutes' drive to Airport, easy access to Stoney trail and Deerfoot trail.