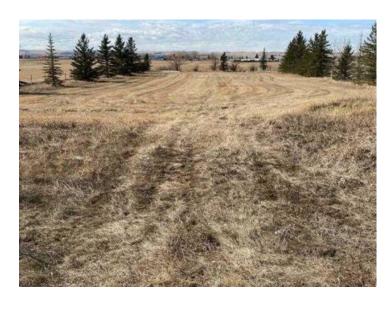

## 272202 Range Road 293 NE Airdrie, Alberta

MLS # A2198430

\$1,799,900

Division: NONE

Lot Size: 9.72 Acres

Lot Feat: 
By Town: 
LLD: 
Zoning: RR-4

Water: 
Sewer: 
Utilities: -

Here is an opportunity waiting in Airdrie! Airdrie's population has been steadily increasing due to its proximity to Calgary, affordable housing options, and family-friendly amenities. This expansive 9.72-acre parcel offers endless possibilities for creating your dream home. Situated in the northeast quadrant of one of Canada's fastest-growing cities, it promises significant potential for future returns. The City of Airdrie offers a unique blend of urban living surrounded by picturesque rural landscapes—a true city escape. With stunning mountain views to the west, easy access to the QEII Highway, and an array of nearby amenities, this property is an ideal location to establish your future. The zoning for this wonderful parcel of land is RR-4. Permitted uses include: - Hobby farms on parcels over 2 hectares or within the Agricultural Land Reserve. - Cottages on parcels larger than 4,000 square meters. - Home businesses and industries on parcels exceeding 2 hectares. This is a rare and valuable opportunity within Airdrie's city limits. Arrange for a viewing today.