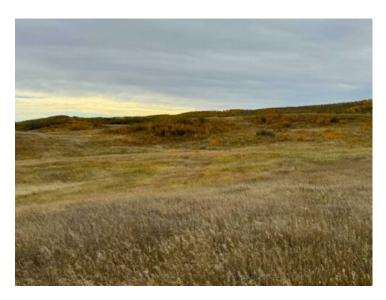

 Sewer:

 Utilities:

DREAM HOME SITE / RECREATION / PASTURE - Gorgeous rolling hills of grassland less than 10 minutes east of Red Deer!! Incredible views to the east and north. Potential dream home build site is quiet, private, and protected by native trees. Water well drilled March 11/2025 producing 30.0 +/- gallon per minute at 140'. EQUS power service installed.. Wildlife and beautiful wild flowers in abundance. There is one water dugout reservoir toward the east side of the quarter The fully fenced land was not grazed in 2024 presenting an incredible opportunity to get cattle out on the land early and with lots of forage reserve in place as the new spring/summer grass grows in the protective canopy. Stunning place to watch nature, hike, exercise, ride your horse, or off-road vehicles. BONUS - Surface lease revenue of \$4500 annual.