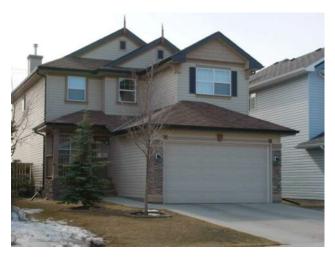

## 178 Somerglen Way SW Calgary, Alberta

MLS # A2198564

\$688,000

| Division: | Somerset               |        |                   |  |  |
|-----------|------------------------|--------|-------------------|--|--|
| Type:     | Residential/House      |        |                   |  |  |
| Style:    | 2 Storey               |        |                   |  |  |
| Size:     | 2,146 sq.ft.           | Age:   | 2001 (24 yrs old) |  |  |
| Beds:     | 4                      | Baths: | 2 full / 1 half   |  |  |
| Garage:   | Double Garage Attached |        |                   |  |  |
| Lot Size: | 0.10 Acre              |        |                   |  |  |
| Lot Feat: | Rectangular Lot        |        |                   |  |  |
|           |                        |        |                   |  |  |

Features: Kitchen Island, Pantry

Inclusions:

Excellent well kept 2 Story family home located on a quiet street. Walking distance to schools and playground. It features a panoramic view, 4 good size bedrooms and a loft. Large ensuite, wood spindle railing, soft rounded corner. Hardwood floor on main floor. Attached double garage plus 2 parking on drive way. backyard with deck. Close to school, shopping, public transit and playground. easy access to major road. Pride of ownership.