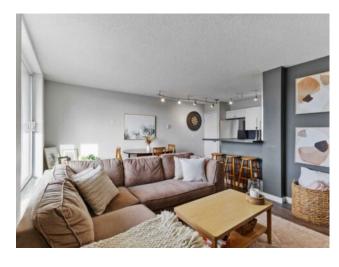

Inclusions: N/A

Discover this bright 2-bedroom, 1-bathroom condo, perfectly situated in Calgary's vibrant Beltline neighborhood. Featuring an open-concept floor plan, the kitchen seamlessly overlooks the spacious living area and features stainless steel appliances, a breakfast bar, and sleek cabinetry. The main living areas are enhanced with beautiful laminate flooring, while the bedrooms offer cozy carpeting for added comfort. Enjoy coffee on your south facing balcony. This well-maintained building has recently undergone exterior upgrades, including new windows, doors, and balconies, ensuring long-term value and enhanced curb appeal. An assigned parking stall and a separate storage locker are also included, providing added convenience and extra space. Ideal for young professionals or couples, this condo is just steps away from 17th Ave's trendy restaurants, cafes, and shops, as well as public transit and everyday amenities. Don't miss out on this opportunity to experience downtown living at its best!