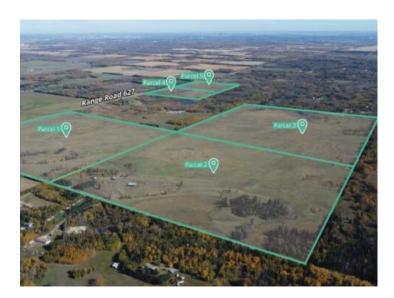

Click brochure link for more information\*\* Five parcels of development land ranging from +/- 37.90 acres to +/- 158.00 acres in size. Located in Parkland County, one of Alberta's largest and most densely population municipalities. Situated along Range Road 627 providing excellent access to major transportation routes via Range Road 627 and Highway 60. Approved Area Structure Plan with mixed use and country residential zoning. This is Parcel 2.