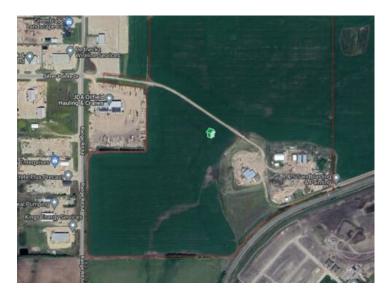

## 63040 Township Road 713A Grande Prairie, Alberta

MLS # A2198726

\$6,950,000

Division: Centre West Business Park

Lot Size: 127.14 Acres

Lot Feat: 
By Town: 
LLD: 21-71-6-W6

Zoning: URM/IG

Water: 
Sewer: 
Utilities: -

INCREDIBLE DEVELOPMENT OPPORTUNITY IN A PRIME LOCATION! As part of the West Industrial Area Structure Plan this 127.14 Acre parcel is the next piece of prime land to be developed on the West end of GP! With easy access to Highway 43 and adjacent to existing Vision/Centre West Industrial Parks, this lot is laid out with 107.145 Acres of undeveloped land + 19.99 Acres of Industrial yard area w/ partial chain-link fencing, concrete aprons & yard graveling. On the 19.99 Acre portion you will find existing outbuildings including; 2x - 3,280sq.ft Quonsets, an 8,700sq.ft shop w/ 360sq.ft Sea-Can, along with a 1,068sq.ft office building. DIRECT ACCESS TO RAILWAY and easy access to all services provides unlimited potential on this land! Contact your Commercial REALTOR® today for more information!