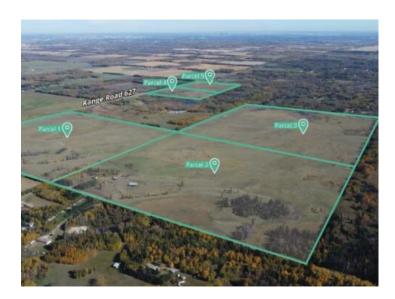

Click brochure link for more information\*\* Five parcels of development land ranging from +/- 37.90 acres to +/- 158.00 acres in size. Located in Parkland County, one of Alberta's largest and most densely population municipalities. Situated along Range Road 627 providing excellent access to major transportation routes via Range Road 627 and Highway 60. Approved Area Structure Plan with mixed use and country residential zoning. This is Parcel 3.