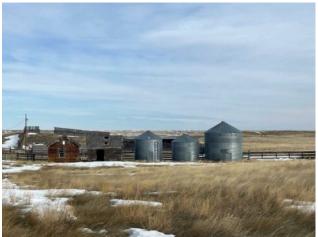

**Exterior:** 

Features:

5 quarter sections close to Milk River 40 k South of Magrath Ab and 8 kms N or Del Bonita. All in one block. Access by a county maintained road. Has a good water source from Shanks lake. This land has not be grazed in 2-3 years and has a lot of grass that can be grazed before spring. There is a gravel pit on the property. Has an old yard site with a well built private road to it. Some of the buildings, house and corrals need to be torn down. Several old buildings with some very good barn wood.