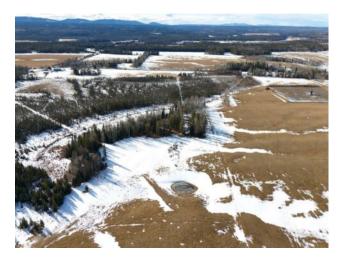

Features: -

Major Use: Barley, Beef, Bison, Calf, Canola, Cow, Equestrian, Goat, Grain, Hay, Hobby Farm, Land Only, Logging/Forestry, Mixed, Pasture, Recreational, See Remarks, Wheat

Set against the breathtaking backdrop of the Rocky Mountains, this 141-acre farm property near Cow Lake, Alberta, offers a rare blend of agricultural opportunity, natural beauty, and passive income. Positioned atop a gentle hill, the land provides sweeping panoramic views of the surrounding countryside, making it an ideal setting for those looking to embrace a rural lifestyle while remaining close to essential amenities. A key feature of this property is its oil and gas lease site, which generates \$6,500 annually, offering a steady source of income. Additionally, 46 acres of cultivated hay production make this land well-suited for farming operations, whether for personal use or commercial purposes. The remaining acreage includes a mix of moose meadow and mature timber, providing excellent habitat for local wildlife and the potential for outdoor recreation. The property is fully fenced, making it ideal for livestock operations or continued agricultural use. A designated build site is already serviced with power, and access to a shared drilled well ensures a reliable water source for future development. Whether you envision constructing a dream home or expanding a working farm, the essential infrastructure is already in place. Located just a short drive from Rocky Mountain House, this property is situated in one of Alberta's most sought-after agricultural regions. The area's fertile soil and favorable climate support a diverse range of farming operations, including cattle ranching, hay production, and mixed farming. Clearwater County is known for its strong agricultural community and provides access to essential farming services, local markets, and feed suppliers. Beyond its agricultural potential, the property's proximity to Cow Lake and the Rocky Mountains offers year-round recreational opportunities, including fishing, hiking, and horseback