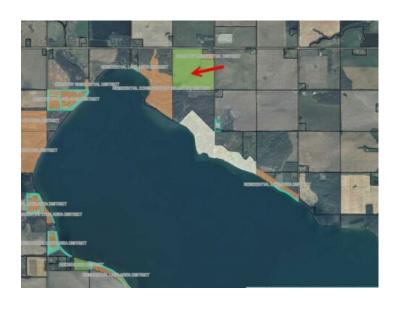

An exceptional opportunity to acquire a 147.11-acre development parcel in Lacombe County near Sunbreaker Cove and Sylvan Lake. This prime piece of land was previously approved in 2009 for the Skyy Country Golf & RV Resort, which included a 515-lot RV resort, a 9-hole golf course, clubhouse, swimming pool, and recreational amenities. While this approval was granted, the development has not been executed, presenting a rare opportunity for future development and potential rezoning to accommodate alternative uses.