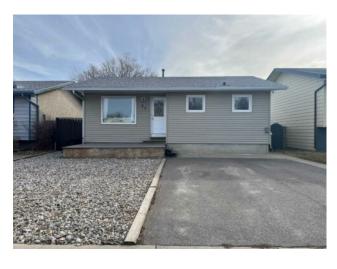

## 23 Princeton Road W Lethbridge, Alberta

MLS # A2199052

\$389,900

Division: Varsity Village Residential/House Type: Style: Bungalow Size: 951 sq.ft. Age: 1980 (45 yrs old) **Beds:** Baths: 2 full / 1 half Garage: Additional Parking, Alley Access, Double Garage Detached, Driveway, Garag Lot Size: 0.10 Acre Lot Feat: Back Lane, Back Yard, Low Maintenance Landscape, Street Lighting

Features: Kitchen Island, Laminate Counters, No Smoking Home, Open Floorplan

Inclusions: n/a

This is a great opportunity to get into a house that is updated, on a quiet street, has a double detached garage, offers 4 bedrooms and under \$400K. Over the years this home has had updates which included: soffits, fascia, exterior insulation. siding, shingles, cabinets, countertops, flooring, paint and backsplash. You will appreciate the maintenance free yard, close proximity to schools, parks, walking and biking paths, UofL, shopping and more. Besides having a double detached garage, there is a driveway in the front large enough to park 2 vehicles plus there is RV/additional parking in the rear. Perhaps this is a great home for students with multiple vehicles. Check out the great possibilities with this home.