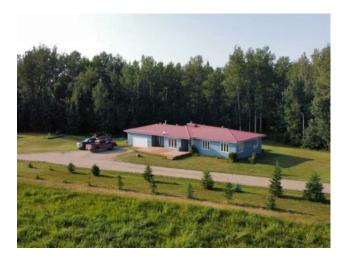

## 72338 RGE RD 224 Rural Greenview No. 16, M.D. of, Alberta

MLS # A2199214

\$399,900

| Division: | NONE                                           |        |                   |  |
|-----------|------------------------------------------------|--------|-------------------|--|
| Type:     | Residential/House                              |        |                   |  |
| Style:    | Acreage with Residence, Bungalow               |        |                   |  |
| Size:     | 1,859 sq.ft.                                   | Age:   | 1989 (36 yrs old) |  |
| Beds:     | 4                                              | Baths: | 2 full / 1 half   |  |
| Garage:   | Double Garage Attached, Double Garage Detached |        |                   |  |
| Lot Size: | 17.00 Acres                                    |        |                   |  |
| Lot Feat: | Garden, Many Trees, Native Plants, Private     |        |                   |  |

Features: Bookcases, Breakfast Bar

Inclusions: n/a

Looking for a little peace and privacy? Maybe some space to raise a few animals? Want a spacious home but don't love stairs? If you said yes to all these, then this is probably the is the spot for you! Located 20 minutes north of Valleyview on 17 acres is this spacious ranch style home. Finished with 4 spacious bedrooms including the primary suite with dual closets and ensuite bathroom, two additional washrooms, 2 living room spaces and a large kitchen with adjoining dining, this home has plenty of space for the entire family without having to send someone to a dark cold basement. The house also has an attached garage and a beautiful covered rear deck. Outside there is a secondary 20x30 detached garage, perfect for your projects or additional storage. There is also a shelter that has been purposed as a barns and chicken house in recent years. The yard is divided up with approximately 12 acres of pasture land along the south boundary and the remaining 5 acres is a mix of lawn, garden and treed area along the north boundary of the property. You are sure to love the space carved in the trees for a firepit and the trails through the trees that look out towards the creek on the neighboring property. Located just a couple miles from crown land for the avid hunter or outdoorsman. This is truly a unique property so call your favorite Real Estate Professional and book a viewing today!