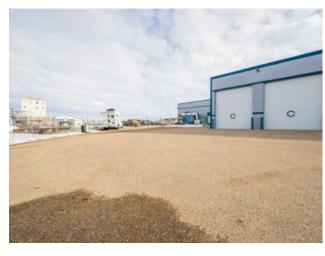

## **\$4,000** per month

Type: Industrial

Bus. Type: 
Sale/Lease: For Lease

Bldg. Name: 
Bus. Name: 
Size: 2,000 sq.ft.

Zoning: 
Addl. Cost: 
Based on Year: 
Utilities: 
Parking: 
Lot Size: -

This spacious commercial property is now available for lease, offering a large lot with ample parking and a heated shop designed for versatility. The shop features newly installed LED lighting and two overhead doors, each measuring 16 x 12 ft, providing easy access for equipment and vehicles. With 2,000 sqft shop space and an additional 400 sqft mezzanine, this unit is ideal for a variety of uses. A half bathroom is also included. Security is not an issue with a fully fenced perimeter, premium security cameras, and an electric opening gate for controlled access. Total Rent is \$4,000 + GST (plus heat & power) This Property is Vacant and ready for immediate possession. Don't miss this opportunity to establish or expand your business in a secure, well-equipped space. Contact us today to book a showing.