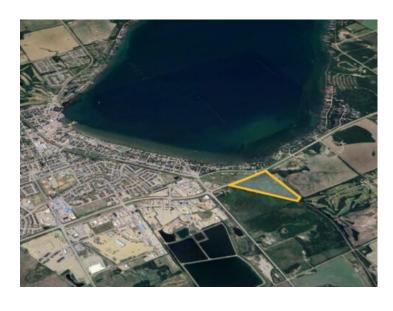

## On HWY 20 N Rural Red Deer County, Alberta

MLS # A2199244

\$1,350,000

Division: NONE

Lot Size: 43.49 Acres

Lot Feat: 
By Town: Sylvan Lake

LLD: 3-39-1-W5

Zoning: FD

Water: None

Sewer: 
Utilities: -

This 43.49-acre parcel offers an exceptional investment opportunity in one of Alberta's fastest-growing communities. With high visibility, excellent access, and significant development potential, the property is ideally suited for residential, commercial, or mixed-use projects. Strategically positioned west of Highway 20 and north of the railway tracks, this site provides excellent exposure and accessibility, making it an ideal location for future development. Located within Sylvan Lake's expanding development corridor, the property is just minutes from downtown, shopping centers, and recreational amenities, enhancing its appeal for a variety of uses.