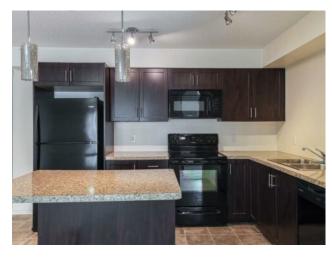

Features: No Smoking Home, Open Floorplan, See Remarks

Inclusions: none

This stunning 2-bedroom condo features two full ensuite bathrooms, in-suite laundry, and ample storage space! Designed for privacy, the spacious bedrooms are positioned on opposite sides of the living room, each with direct access to its own 4-piece bathroom. The open-concept layout includes a spacious living area that flows to the patio. The primary bedroom boasts a generous walk-through closet leading to a private ensuite. Additional highlights include a balcony with a gas line for a BBQ, titled parking, and a storage locker. Convenient visitor parking is available right at the main entrance. Book your private viewing today!