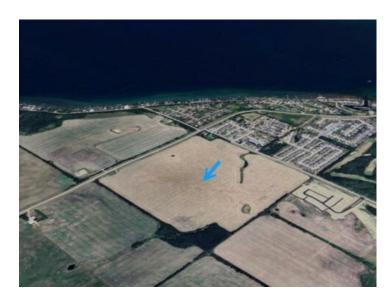

## 60th Street Sylvan Lake, Alberta

MLS # A2199343

\$3,880,000

Division: NONE

Lot Size: 143.53 Acres

Lot Feat: 
By Town: 
LLD: 31-38-1-W5

Zoning: FD

Water: 
Sewer: 
Utilities: -

Prime development opportunity in one of Sylvan Lake's fastest-growing corridors. This 143.53-acre parcel is positioned for future residential and mixed-use development, aligning with the West Area Structure Plan (WASP). Situated on the west side of Sylvan lake 60th street and HWY 11 A, this site offers strong long-term investment potential. With nearby developments and increasing demand for residential expansion, this land is ideal for developers, investors, or joint venture opportunities.