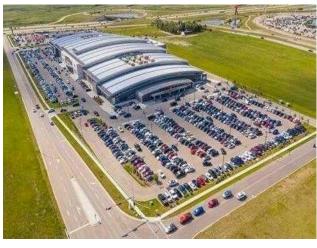

## 420, 260300 Writing Creek Crescent Rural Rocky View County, Alberta

MLS # A2199346

Heating: Floors:

Roof:

**Exterior:** 

Water:

Sewer:

Inclusions:

Bldg. Name: Bus. Name: Size: 291 sq.ft.

Zoning: DC

Addl. Cost: Based on Year: Utilities: Parking: Lot Size: 4.00 Acres

Lot Feat: -

Excellent location on 5 Avenue close to the busy East Entrance!!! Sky Castle's large indoor playground and Roller Rink attract new customers daily. Enjoy the Heated Underground Parking and plenty of surface parking. Buy now while the prices are low. Call today for your private view.