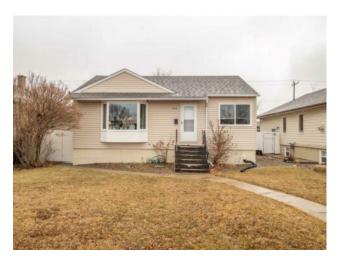

## 1910 5 Avenue S Lethbridge, Alberta

## MLS # A2199360

## \$425,000

| Division: | Victoria Park                                                 |        |                   |  |
|-----------|---------------------------------------------------------------|--------|-------------------|--|
| Туре:     | Residential/Hous                                              | e      |                   |  |
| Style:    | Bungalow                                                      |        |                   |  |
| Size:     | 917 sq.ft.                                                    | Age:   | 1950 (75 yrs old) |  |
| Beds:     | 3                                                             | Baths: | 2                 |  |
| Garage:   | Alley Access, Off Street, Parking Pad, Single Garage Detached |        |                   |  |
| Lot Size: | 0.13 Acre                                                     |        |                   |  |
| Lot Feat: | Back Lane, Back Yard, Landscaped, Standard Shaped Lot         |        |                   |  |
|           | Water:                                                        | -      |                   |  |
|           | Sewer                                                         | -      |                   |  |

BEAUTIFULLY RENOVATED BUNGALOW IN VICTORIA PARK WITH LEGAL ONE BEDROOM BASEMENT SUITE! This home is in a central location on 5th Avenue S. close to schools, shopping, transit, restaurants, and regional hospital. The current owner has poured their heart and soul in to a stunning renovation that includes open main floor plan for living room, kitchen, and dining space. Enjoy the new cabinets, quartz counters, and stainless steel appliances. Large window installed out the back that lets in so much light and there are french doors to deck with gas fire pit to enjoy. Back inside, the renovations continue with a well designed bathroom, that houses a large tiled walk-in shower, and full size laundry machines with countertop and cabinet above. Main floor also has 2 bedrooms. Legal basement suite has full exterior staircase on the side of the home(added in 2021) with door to basement. Suite has family room, kitchen, bathroom with shower, and 1 bedroom. There are also laundry machines in the utility/furnace room. Yard is fenced and landscaped. Parking for 3 cars on property with one in the garage, and a parking pad for 2 others backing the alley. Enjoy this south side property!