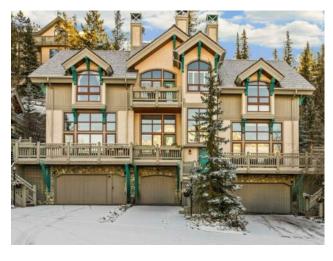

## 24 Antelope Lane Banff, Alberta

MLS # A2199425

\$939,000

| Division: | NONE                                   |        |                   |  |
|-----------|----------------------------------------|--------|-------------------|--|
| Type:     | Residential/Other                      |        |                   |  |
| Style:    | 3 (or more) Storey                     |        |                   |  |
| Size:     | 893 sq.ft.                             | Age:   | 1994 (31 yrs old) |  |
| Beds:     | 2                                      | Baths: | 3                 |  |
| Garage:   | Off Street, Single Garage Attached     |        |                   |  |
| Lot Size: | 0.04 Acre                              |        |                   |  |
| Lot Feat: | Back Yard, Cul-De-Sac, Street Lighting |        |                   |  |

OUTSTANDING VIEWS WITH 1566SQFT OF LIVING SPACE-A MUST SEE PARADISE- BBQ WITH A VIEW! Welcome to 24 Antelope Lane, a unique and spacious mountain home designed to capture the best of Banff living! With over 1550sq ft of living space, this must see, multi-level retreat offers 2 large bedrooms, both with vaulted ceilings, 3 full baths plus a den space. The primary with a private ensuite featuring a jetted tub overlooking Cascade and Norquay mountains and a walk-in closet. The den/versatile flex room on the lower level can serve as an office or additional sleeping area, while two lofts provide even more space for guests, a home office, or creative use. That's 2 bedrooms and THREE flex spaces! Step outside to take in the breathtaking scenery from two front decks with outstanding mountain views, or retreat to the large, secluded back deck for a more private outdoor experience. Inside and out, storage is abundant, ensuring plenty of room for gear and essentials. A single-car garage and private driveway complete the package, making this home a rare find in Banff.