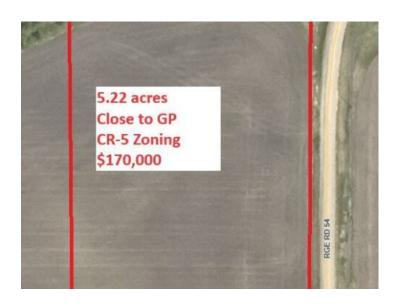

## NE-8-73-5-W6 Range Road 54 Rural Grande Prairie No. 1, County of, Alberta

MLS # A2199426

\$219,900

Division: NONE

Lot Size: 5.22 Acres

Lot Feat: 
By Town: Clairmont

LLD: 8-73-5-W6

Zoning: CR-5

Water: None

Sewer: 
Utilities: -

POWER and GAS are in! Property is zoned for a modular home! Beautiful 5.2 acre parcel with close proximity to Grande Prairie. It comes with nice tree coverage to the North. Mostly pavement to the property with a short stint of gravel. Great potential for a home build or a modular home set up. Seller may be willing to do a short term vendor finance while you set up your acreage.