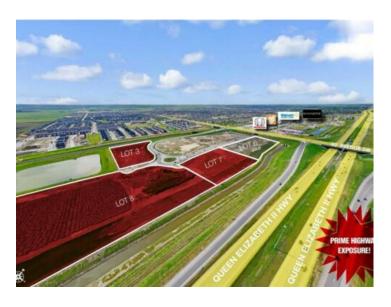

## 3204 Main Street SE Airdrie, Alberta

MLS # A2199463

\$5,400,000

Division: South Point

Lot Size: 5.96 Acres

Lot Feat: 
By Town: 
LLD: 
Zoning: C3

Water: 
Sewer: 
Utilities: -

Click listing brochure for more information\*\* Commercial Development Land. Various lot sizes are available from 5.11 to 21.30 Acres. Located within South Point Village in the vibrant, rapidly growing city of Airdrie, AB, this master-planned commercial district offers a prime opportunity for commercial development. Strategically positioned between Queen Elizabeth II Highway and the South Point residential community, these lots offer excellent visibility and accessibility. Airdrie, AB is experiencing significant economic growth, with rising property values and expanding business opportunities. Key advantages include: No business tax and low property taxes; Strong demand for commercial space driven by population growth; and Strong support from local government and community for commercial development projects.