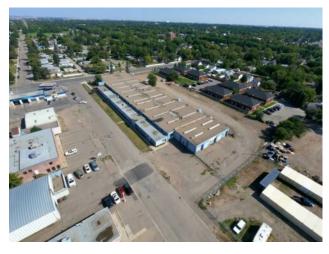

Unique redevelopment opportunity for multi-tenant industrial building. The property currently creates some revenue from existing tenants, but all are short-term which would facilitate a phase d redevelopment. Additionally, the Seller has estimated prices for improvements available making this a great opportunity for an owner/user looking to custom-build industrial retail space in the heart of the city. The subject property is prominently located on the corner of 10th Street North and 5th Avenue North and offers convenient access via Highway 3. The site is centrally located, just north of the city center. Neighboring businesses include Gas King, Northside Auto, Sign Superstore, Lethbridge Fitness Club, and Family Centre.