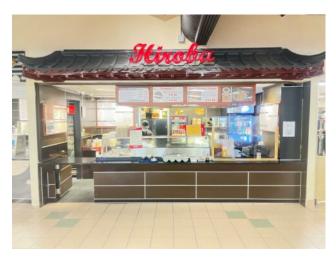

\$399,000

Lot Size:

Lot Feat:

Division: NONE **Business** Type: Food & Beverage **Bus. Type:** Sale/Lease: For Lease Bldg. Name: -Hiroba & Tivoli **Bus. Name:** Size: 963 sq.ft. Zoning: V, P-B Addl. Cost: **Based on Year: Utilities:** Parking:

Inclusions: See supplemental documents. Food inventory to be purchased on day of possession.

HIROBA & TIVOLI, 2 Kiosks side by side with exclusive rights to their genres of food in the Student Union Building cafeteria area. Other businesses also have their exclusive rights on genre of foods. Cooking ventilation systems cleaned every 6 months. Please note – The above rent does not include common area fees and utility fees. THE STUDENTS' UNION, THE UNIVERSITY OF LETHBRIDGE to approve the buyers as they are the owner & landlords of this building.