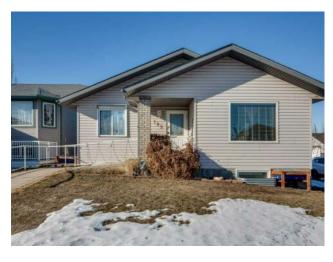

## 182 Duval Crescent Red Deer, Alberta

MLS # A2199738

\$359,900

| Division: | Davenport                                       |        |                   |  |  |
|-----------|-------------------------------------------------|--------|-------------------|--|--|
| Type:     | Residential/Hous                                | e      |                   |  |  |
| Style:    | Bungalow                                        |        |                   |  |  |
| Size:     | 1,143 sq.ft.                                    | Age:   | 2000 (25 yrs old) |  |  |
| Beds:     | 5                                               | Baths: | 2                 |  |  |
| Garage:   | Off Street                                      |        |                   |  |  |
| Lot Size: | 0.11 Acre                                       |        |                   |  |  |
| Lot Feat: | Back Lane, Back Yard, Corner Lot, Irregular Lot |        |                   |  |  |