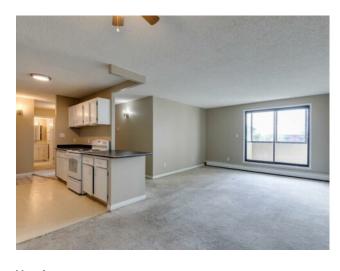

Features: Ceiling Fan(s), No Smoking Home, Open Floorplan

Inclusions:

Are you looking for a little more flexibility from your condo? This pet-friendly, Airbnb-friendly building allows you and your furry friends to live here and make some extra cash by renting it out while you're away! Or add this value-priced 2-BEDROOM condo with UNDERGROUND PARKING in a prime inner-city neighbourhood to your long-term rental portfolio! A stone's throw from the Saddledome, Stampede Grounds, LRT station and the upcoming Events Centre, this is a vibrant location with a Walk Score of 96 and Bike Score of 94! Located on the 5th floor of this concrete tower, this unit faces SOUTH toward the courtyard area of the building. Enjoy natural light all day long! Turn the enclosed solarium into a space for all of your plants, extra storage or even a little workout spot while you still have a fully outdoor balcony to enjoy Calgary's long summer nights. This unit is freshly painted and has a spacious layout. Flooring needs to be replaced but this unit is priced accordingly so a buyer can choose their preferred flooring and make this unit their own. Open-concept layout and large rooms throughout, including a nice storage room right in your unit. In-suite laundry can be added in this building with board approval and a bright laundry room with many machines is located on the ground floor. Secure underground parking spot is conveniently RIGHT beside the elevator:) Condo fee includes ALL UTILITIES! Fantastic potential with this inner-city condo! Immediate possession available.