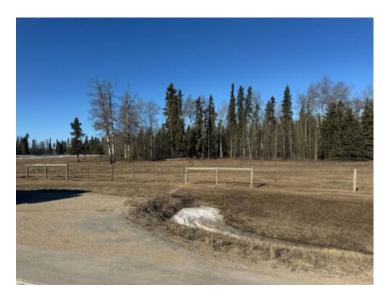

## Range Road 85 722 NW Corner Rural Grande Prairie No. 1, County of, Alberta

## MLS # A2199826

## \$204,900

Division:NONELot Size:9.72 AcresLot Feat:-By Town:Grande PrairieLLD:18-72-8-W6Zoning:CR-5Water:NoneSewer:-Utilities:-

A stunningly treed 9.7-acre property just 15 minutes from Grande Prairie! Nestled along a peaceful, paved road, this CR5-zoned corner lot offers two convenient access points and a dugout, making it ideal for multiple building sites. Surrounded by an abundance of wildlife, with easy access to both Saskatoon Mountian in one direction and Saskatoon Lake in the other. Fully fenced with utilities at the property line, it's the perfect place to bring your dream home to life.