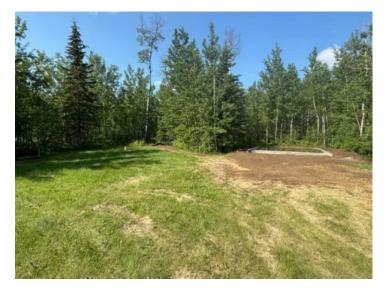

## 1-833-477-6687 aloha@grassrootsrealty.ca

## #226, 660022 - Range Road 225.5 (Unit 58) Athabasca, Alberta

## MLS # A2200036



## \$84,900

Division:NONELot Size:0.52 AcreLot Feat:-By Town:AthabascaLLD:-Zoning:AWater:-Sewer:-Utilities:See Remarks

24x26 Concrete PAD just poured. Ready for your RV or garage. Vacant lot at Westwind Park with a countryside view! Located on the far east end of Westwind Mobile Home Park is this 0.52 acre square lot. Power meter, municipal water and septic tank system are all on the lot, with only gas needing to be brought in. Adjacent lot, unit 57, is also available, so you could double your land base and buy both! Westwind is a community south of Athabasca, AB that provides residents with a convenient and comfortable living environment. Amenities at Westwind include common areas, playgrounds, and convenient parking options. The community strives to create a welcoming and inclusive a