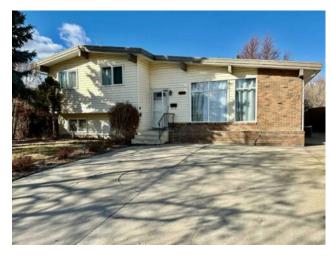

## 3607 20 Avenue S Lethbridge, Alberta

MLS # A2200117

\$383,000

| Division: | Lakeview                         |        |                   |  |
|-----------|----------------------------------|--------|-------------------|--|
| Type:     | Residential/House                |        |                   |  |
| Style:    | 4 Level Split                    |        |                   |  |
| Size:     | 1,252 sq.ft.                     | Age:   | 1976 (49 yrs old) |  |
| Beds:     | 4                                | Baths: | 2 full / 1 half   |  |
| Garage:   | Off Street                       |        |                   |  |
| Lot Size: | 0.15 Acre                        |        |                   |  |
| Lot Feat: | Back Lane, Back Yard, Landscaped |        |                   |  |

See Remarks

Inclusions: none

This well-kept 4-level split offers plenty of space and character in a sought-after South-side neighbourhood. Featuring vaulted ceilings for an open, airy feel, this home has many updates while maintaining its classic charm. The lovely backyard is perfect for relaxing or entertaining, and there ample parking including space for an RV. Conveniently located near Lethbridge Polytechnic, schools, parks, and shopping, with easy access to main roads. Don't miss this great opportunity for a spacious home in a prime location! Contact your favourite real estate agent today for a viewing.