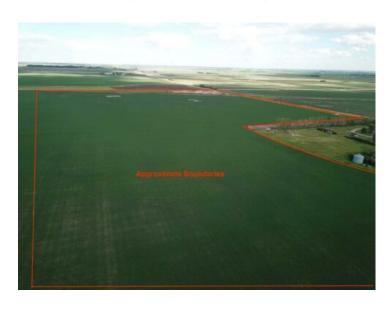

## TWP 264 & RR 271 Rural Rocky View County, Alberta

MLS # A2200127

\$579,900

Division: NONE

Lot Size: 55.36 Acres

Lot Feat: 
By Town: Keoma

LLD: 26-26-27-W4

Zoning: A Gen

Water: None

Sewer: 
Utilities: -

Welcome to your slice of paradise! Nestled on 55 acres of pristine land, this property offers the perfect canvas to build your forever home. Immerse yourself in the breathtaking beauty of panoramic mountain views that stretch as far as the eye can see. Breathe in the crisp, fresh air that whispers through the surrounding landscape, inviting you to relax and unwind in nature's embrace. Conveniently located just 25 minutes from the vibrant city of Airdrie and a mere 30-minute drive to the bustling metropolis of Calgary, this tranquil oasis offers the ideal balance between serene countryside living and urban amenities. For families, the nearby community of Kathryn boasts a convenient K-8 school, ensuring that educational opportunities are always within reach. With just a 5-minute drive to Kathryn, you'll appreciate the ease of access to essential services while still enjoying the peace and quiet of rural living. Don't miss your chance to own a piece of Alberta's stunning countryside and create the lifestyle you've always dreamed of. Come and experience the magic of this extraordinary property today!