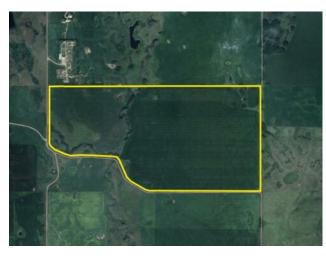

**Heating:** Water: Floors: Sewer: Roof: **Near Town:** Airdrie **Basement:** LLD: 17-27-2-W5 **Exterior: Zoning:** Ag Foundation: **Utilities:** Features:

Major Use: Other

Nw & Ne 17-27-2 w5 Prime Farmland For Sale 279 titled acres with 253 crop acres of high-quality, highly fertile soil for sale in Rocky View County. Located on the north side of Calgary and west of Airdrie, this productive land offers excellent crop potential and includes powerline income and agricultural zoning. With stunning mountain views, it is just 30 minutes from Calgary International Airport, Springbank Airport, and downtown Calgary