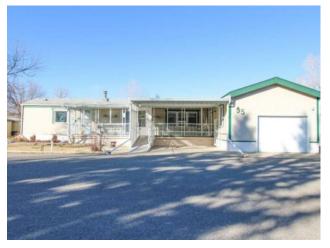

## 95, 1712 23 Street Coaldale, Alberta

Forced Air

-

-

-

Carpet, Linoleum

Asphalt Shingle

Spacious mobile home on a corner lot in the Garden Grove Park is ready for it's new family! Large and inviting, this home is perfect for families of all ages. This home offers a private primary bedroom with it's own ensuite including a walk in shower and two more bedrooms with another full bath. The enclosed front veranda is a perfect way to enjoy a relaxing evening watching the stars or sipping that morning coffee while watching the sun rise. This great home also has a single attached heated garage with loft storage room and a wheelchair ramp for anyone with mobility issues. Schedule your showing with your favourite REALTOR® today!