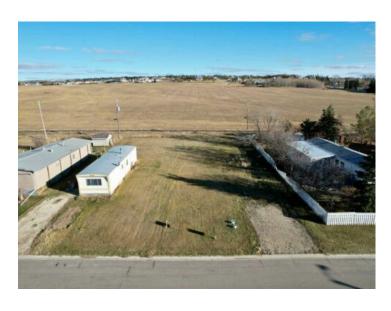

## 410 7 Avenue Beaverlodge, Alberta

MLS # A2200384

\$49,900

Division: NONE

Lot Size: 0.18 Acre

Lot Feat: 
By Town: 
LLD: 
Zoning: R-2

Water: 
Sewer: 
Utilities: -

Vacant Lot on 7th Avenue – 55' x 140' (0.18 Acres) This prime property is zoned R-2 in the Town of Beaverlodge and is ready! Whether you're looking to build from the ground up or move in a modular home, this lot is fully prepared. All essential services are already on-site and ready for hookup. Plus, the property is listed below its assessed value, offering value for buyers. The lot is landscaped, drains well, and offers added privacy with no neighbors to the rear. Plenty of room for outbuildings. The seller is motivated, making this an excellent opportunity for buyers or investors. With a current shortage of residential homes for sale in the area, this property presents a fantastic chance to add value. You could easily install a prefab home and have a turnkey property in no time. Don't miss out on this great investment opportunity!