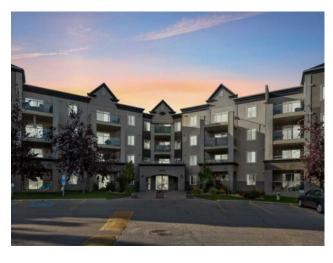

## 216, 6000 Somervale Court SW Calgary, Alberta

MLS # A2200452

\$324,900

Division: Somerset Residential/Low Rise (2-4 stories) Type: Style: Apartment-Single Level Unit Size: 855 sq.ft. Age: 2001 (24 yrs old) **Beds:** Baths: Garage: Parkade, Underground Lot Size: Lot Feat:

Inclusions: N/A

This beautifully updated 2-bedroom, 2-bathroom apartment is ideally located in the highly sought-after SW quadrant in Somerset, placing you in close proximity to numerous amenities. Enjoy quick and easy access to the C-Train station, city bus service, shopping plazas, and major routes like Deerfoot and Stoney Trail, making this a perfect choice for convenient city living. Situated on the second floor, this unit includes a titled underground heated parking space conveniently adjacent to the parkade entrance for easy accessibility. Recent updates include fresh paint and high-quality vinyl plank flooring, enhancing the modern feel throughout. The stunning kitchen is equipped with newer stainless steel appliances, creating a contemporary cooking experience. Step onto the balcony for a relaxing view of lush greenery and mature trees, offering both privacy and a tranquil retreat. Don't miss this opportunity to live in a well-appointed space with excellent access to city amenities. Parking stall # is 5..!! Book your showing Today!!!