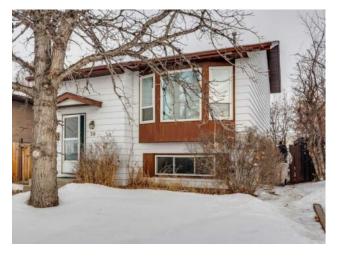

## 38 Duncan Crescent Red Deer, Alberta

MLS # A2200470

\$395,000

Division: Deer Park Village Residential/House Type: Style: 4 Level Split Size: 1,241 sq.ft. Age: 1981 (44 yrs old) **Beds:** Baths: Garage: Driveway, Off Street, Parking Pad Lot Size: 0.08 Acre Lot Feat: Back Lane

Features: Separate Entrance

Inclusions: none

Welcome to 38 Duncan Crescent! Brand new furnace and hot water heater makes this home a great find! This recently improved 4 level split is located in Deer Park Village in close proximity to schools, shopping, parks and recreation. Recent improvements include paint, new furnace, new hot water heater and new flooring throughout. You are going to love the main floor which has new kitchen cabinets and countertops, tiled backsplash, a large living and dining room with vaulted ceiling, main floor laundry closet and just up a few steps are two good sized bedrooms and a 4 piece bath. The third level conveniently boasts a separate side entrance with 2 bedrooms, and a four piece bath and is fully above grade. The fourth level has a large family room, kitchen, and another 4 piece bath, family room, and laundry utility room. That's right there are 4 bedrooms and 3 full bathrooms in this house. The suite is Illegal. Fenced yard with extra parking in the rear and a paved front driveway.