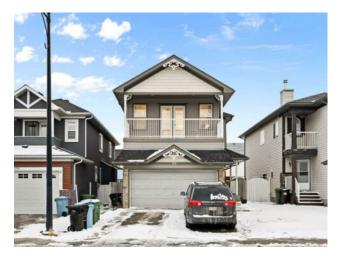

## 99 Taralake Way NE Calgary, Alberta

MLS # A2200570

\$729,900

Division: Taradale Residential/House Type: Style: 2 Storey Size: 1,708 sq.ft. Age: 2006 (19 yrs old) **Beds:** Baths: 3 full / 1 half Garage: **Double Garage Attached** Lot Size: 0.08 Acre Lot Feat: Private

This WELL-MAINTAINED residence offers an impressive living space of 1708 square feet, featuring a thoughtfully designed OPEN FLOOR PLAN on the main level. The living room is a highlight with a gas fireplace, freshly painted walls, and appealing flooring. The kitchen is a central point, equipped with all appliances, QUARTZ COUNTERS, and a convenient pantry space. NATURAL LIGHT floods the dining and living areas through sunlit windows, create a warm and bright space. Completing the main floor, you will find a 2-piece bathroom and a well-placed laundry room. Moving to the upper level, a SPACIOUS BONUS ROOM with a VAULTED CEILINGS and an EXPANSIVE BALCONY awaits, accessible through elegant French doors. The primary bedroom includes a WALK IN CLOSET and a luxuriously appointed 4-piece ENSUITE with a separate large SOAKER TUB and SHOWER. Two additional generously sized bedrooms and a second 4-piece bathroom, also featuring a soaker tub, complete this level. The lower level features a 2-bedroom ILLEGAL BASEMENT SUITE with a SEPARATE ENTRANCE, a 3-piece bathroom, and a SEPARATE LAUNDRY space. The bedrooms in the basement can be used individually or used as a self-contained 1-bedroom space with one room serving as the living area. The fenced backyard with a NEW COMPOSITE DECK and patio space provides a serene outdoor space. Notable updates include a BRAND NEW ROOF AND SIDING, and basement washer/dryer. The residence is conveniently situated near elementary and middle schools, high school, LRT, bus stops, playgrounds, Safeway, Tim Hortons, shopping malls, and The Genesis Wellness Centre, providing easy access to a VARIETY OF AMENITIES. Don't miss the opportunity to make this your home. Book a viewing today before it slips away!