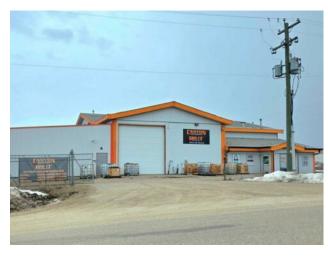

## 14411 95 Street Clairmont, Alberta

MLS # A2200587

\$2,197,000

Industrial

Lot Feat:

N/A

Division:

Type: **Bus. Type:** Sale/Lease: For Sale Bldg. Name: -Bus. Name: Size: 8,900 sq.ft. Zoning: RM-2 Addl. Cost: **Based on Year: Utilities:** Parking: 3.47 Acres Lot Size:

Public

**Public Sewer** 

RARE! 8900 sf, 5 bay shop including a drive thru wash bay situated on a 3.47 acre compacted, corner lot with excellent drainage. Located in the Highway 43 Industrial Park with easy access to Hwy 43 & Hwy 2, this property has 2 access points & is fully fenced with security gates, yard lights, exterior plugs along S. fence & outdoor storage. Recent upgrades include tying in to municipal water and sewer, new furnace, new radiant heaters, new 30x80 addition, paved front parking, renovated office & reception area. Ideal property for small to mid-size operations with 2 large offices (room for more) and large reception area, 5 bays (1-80' drive thru wash bay, 1-80' x 30' conventional bay (could be drive through), 1 - 80' conventional bay, 2-60' stub bays. ) with LED lighting throughout & acres of space for laydown/turnaround on well compacted, graveled secure yard. .400amp 120/128V 3 phase power. Call your commercial Realtor to view before it's too late.