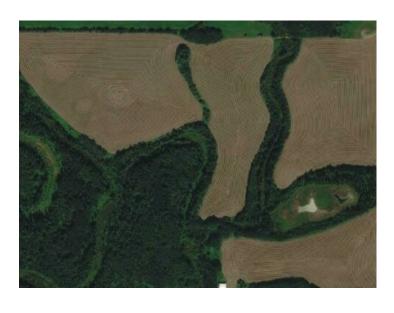

## 255 Range Road Dixonville, Alberta

MLS # A2200646

\$240,000

Division: NONE

Lot Size: 98.60 Acres

Lot Feat: 
By Town: 
LLD: 6-87-25-W5

Zoning: ag

Water: 
Sewer: 
Utilities: -

This property has 98.6 acres of land west of Dixonville, near the Whitemud River! It is one mile off the pavement and has 40 acres cultivated and approximately 60 acres of some merchantable poplar and spruce mix. Current use of the land is in hay crop but could be put into good productive grain crops. This parcel has surface lease revenue of \$900.00 annually. It is a perfect opportunity to expand your farming operation or to use as a quiet getaway! Good road access also makes it good for recreation, building site or livestock. Power and gas are nearby making it an easy choice for development. Seller is related to listing realtor.