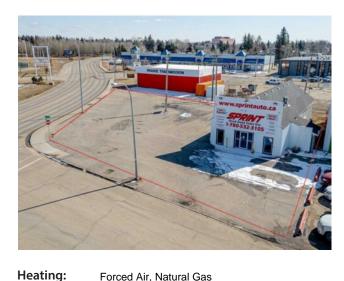

## 9901 113 Avenue Grande Prairie, Alberta

MLS # A2200791

## \$20 per sq.ft.

| Division:   | Central Business District |           |
|-------------|---------------------------|-----------|
| Type:       | Retail                    |           |
| Bus. Type:  | -                         |           |
| Sale/Lease: | For Lease                 |           |
| Bldg. Name: | -                         |           |
| Bus. Name:  | -                         |           |
| Size:       | 2,076 sq.ft.              |           |
| Zoning:     | CA                        |           |
|             | Addl. Cost:               | -         |
|             | Based on Year:            | -         |
|             | Utilities:                | -         |
|             | Parking:                  | -         |
|             | Lot Size:                 | 0.37 Acre |

Inclusions: office furniture, shelving

Asphalt Shingle

Floors: Roof:

Exterior:
Water:

Sewer:

PRIME LOCATION on one of the busiest roads in the city! Renovated office/retail space with so much parking! Put your sign up here and you will get noticed! This is a bright space with 7 offices, bathroom, coffee station, lunch room and AC. There is also attic space available for extra storage. Even comes with office furniture. Base Rent is \$3466.67/month plus Additional Rent of \$1412.67 for a Total of \$4879.34/month plus GST. Looking to Purchase? This space is also for Sale - MLS#A2200794. Owner is a licensed Realtor in Alberta.