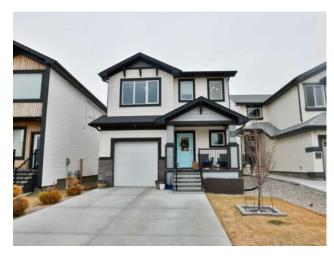

## 555 Moonlight Lane W Lethbridge, Alberta

MLS # A2200885

\$450,000

| Division: | Copperwood             |        |                  |  |  |
|-----------|------------------------|--------|------------------|--|--|
| Type:     | Residential/House      |        |                  |  |  |
| Style:    | 2 Storey               |        |                  |  |  |
| Size:     | 1,652 sq.ft.           | Age:   | 2016 (9 yrs old) |  |  |
| Beds:     | 3                      | Baths: | 2 full / 1 half  |  |  |
| Garage:   | Single Garage Attached |        |                  |  |  |
| Lot Size: | 0.08 Acre              |        |                  |  |  |
| Lot Feat: | Back Yard              |        |                  |  |  |