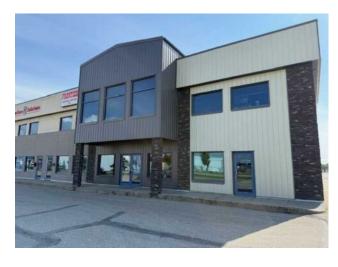

## 101, 8715 109 Street **Grande Prairie, Alberta**

MLS # A2200890

Beautiful 4498 sq ft space suitable for many different types of businesses. Originally built by a home builder to showcase their workmanship. This space feels more like a home than an office building. Gorgeous finishings throughout including quality cabinetry, granite countertops, high end trim, lighting & plumbing fixtures. The space even includes a fireplace & waterfalls in the large upstairs board room. Currently houses a therapy clinic but would be ideal for any business which requires lots of offices/rooms of varying sizes. Presently the space is configured with a total of 13 offices (2 very large spaces which could be board rooms), reception area, 3 washrooms, file/storage room, 2 kitchen areas, 3 exterior entrances. Could also accommodate a business which needs office space and a retail showroom. Basic rent is NOW \$18/sq ft = \$6747/month. Additional rent is \$5.90/sq ft = \$2211.51. Fabulous building - TOTAL CLASS! This is a must see space. See attached Matterport tour. Or lease the entire building including the 1702 sq ft shop.