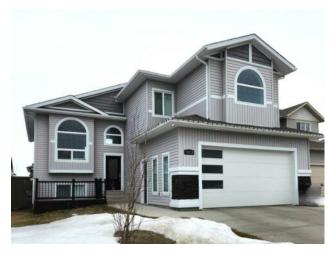

## 10210 124A Avenue Grande Prairie, Alberta

MLS # A2200902

\$494,900

| Division: | Northridge                                      |        |                   |  |  |
|-----------|-------------------------------------------------|--------|-------------------|--|--|
| Type:     | Residential/House                               |        |                   |  |  |
| Style:    | Modified Bi-Level                               |        |                   |  |  |
| Size:     | 1,600 sq.ft.                                    | Age:   | 2014 (11 yrs old) |  |  |
| Beds:     | 5                                               | Baths: | 3                 |  |  |
| Garage:   | Double Garage Attached, Driveway, Heated Garage |        |                   |  |  |
| Lot Size: | 0.14 Acre                                       |        |                   |  |  |
| Lot Feat: | Back Yard, Cul-De-Sac, Landscaped               |        |                   |  |  |

N/A

See Remarks

Features:

Inclusions:

5 bedroom, 3 bathroom home in a quiet cul-de-sac in Northridge. Close to schools, parks, shopping, restaurants & more this is an ideal location. Kitchen offers ample cupboard space, granite counters, plus island with eating bar. Living room has a cozy gas fireplace perfect for cold winter nights. 2 bedrooms, full bathroom & den complete the main level. Above the garage you will find the master suite which includes walk in closet and stunning ensuite with his/hers sinks, jetted tub and separate shower. Basement is finished with nice family room, 2 more large bedrooms and a 3 piece bathroom. Double attached garage is finished and heated, meaning no more cold snow