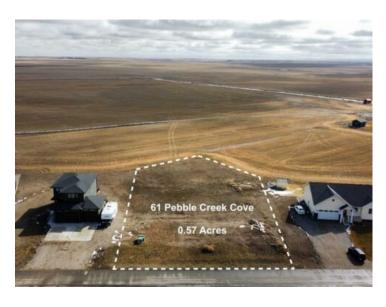

## 61 Pebble Creek Cove Raymond, Alberta

MLS # A2201013

\$150,000

Division: NONE

Lot Size: 0.57 Acre

Lot Feat: 
By Town: 
LLD: 
Zoning: General Residential

Water: 
Sewer: 
Utilities: -

This 0.57-acre lot in the growing subdivision of Stonegate Meadows offers the perfect spot to put down roots, with architectural guidelines ensuring a beautiful, well-planned neighbourhood. Raymond is a thriving, family-friendly town with all the essentials—schools (K-12) - the brand new High School is currently being built not far from this lot, a 9-hole golf course, parks, sports fields, a library, medical services, a grocery store, and local shops. Plus, it's home to an incredible outdoor pool, a vibrant rodeo, and Canada Day celebration. Just 20 minutes from Lethbridge, you get small-town charm with city convenience. Lot is fully serviced and ready for your dream home.