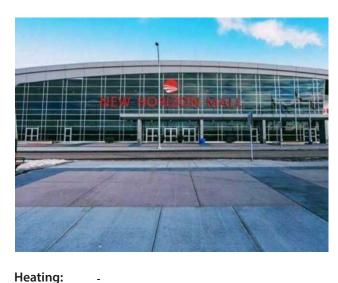

Type: Retail
Bus. Type: Sale/Lease: For Sale
Bldg. Name: Bus. Name: Size: 145 sq.ft.
Zoning: DC
Addl. Cost: Based on Year: Utilities: -

4.00 Acres

Inclusions: None

Floors:

Roof: Exterior:

Water:

Sewer:

Welcome to New Horizon Mall! It is the time to invest in the ever-growing Mall. This unit(H53) is the second store form the East Entrance and priced way below the original price. New stores are opening everyday and lots of exciting things are happening. The Sky Castle Roller Rink recently opened, and with the existing Sky Castle Indoor Playground, New Horizon Mall is one of the best locations for Entertainment and Shopping. There is also lots of indoor heated parking to keep you warm during the winter months. Call today for your private viewing.