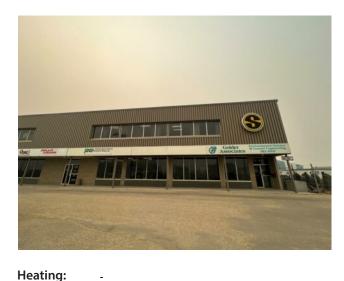

## 101, 11225 98 Avenue Grande Prairie, Alberta

MLS # A2201241

Inclusions: N/A

Roof:
Exterior:

Water:

Sewer:

Great Location in Richmond Industrial Park! 5480 sqft consisting of approximately 3480sqft of shop space with 2 bay doors and approximately 2000 sqft of office space, also included is plenty of yard space and plenty of parking!. Base rent \$12.00/sqft = \$5480.00 plus CA Costs of \$8.00/sqft (includes heat power and water = \$3653.33 per month. Total \$9,590.00 includes GST. Space can be leased out with Unit 201 above. Note this is a sublease with the current tenant