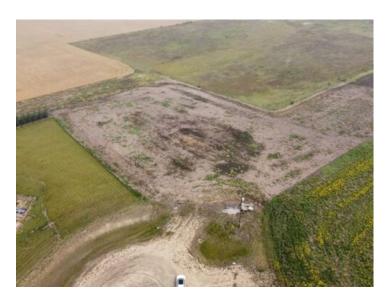

Goldenrod Estates, located just minutes east of the City of Grande Prairie with easy access to both highway 43 and highway 670. This is a beautiful subdivision with an established community that is maintained by the County of Grande Prairie. Features a playground, school bus route and a convenient 5 minutes from city limits. Located at the end of a cul de sac and backing onto working farmland, you can relax knowing you will have unobstructed views sitting from your future deck. Bring your favourite builder and construct your dream home, nestled on your 2.68 acres of ready to construct land. This lot is neighboured by two pre-existing dream homes and yours will be the third. Zoned for Harry Balfour county school located on a bus route.