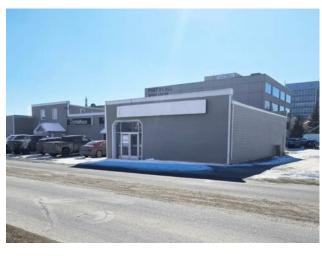

## 3, 4418 50 Avenue Red Deer, Alberta

Heating: Floors:

Roof:

**Exterior:** 

Water:

Sewer:

Inclusions:

N/A

## \$7 per sq.ft.

Downtown Red Deer

Retail

Bus. Type:

Sale/Lease: For Lease

Bldg. Name: 
Bus. Name: 
Size: 2,103 sq.ft.

Zoning: C-1

Addl. Cost: 
Based on Year: 
Utilities: 
Parking: 
Lot Size: 
Lot Feat: -

Close to the heart of Downtown Red Deer, the Red Deer Regional Hospital, and on the corner of two arterial roads, this 2,103 SF space is available for lease. The unit includes an open showroom, office, reception area and a storage area with a separate entrance. Ample parking is available behind the building as well as in front for staff and customers. This introductory lease rate is for the first year of a long-term lease to a qualified tenant with annual escalations. Additional Rent is estimated at \$9.50 per square foot for the 2025 budget year.