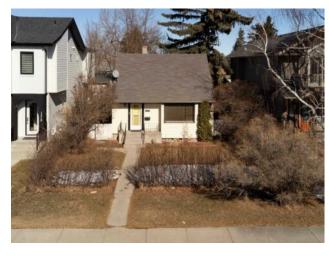

## 1206 Regal Crescent NE Calgary, Alberta

MLS # A2201473

\$725,000

| Division: | Renfrew                               |        |                   |  |  |  |
|-----------|---------------------------------------|--------|-------------------|--|--|--|
| Type:     | Residential/Ho                        | use    |                   |  |  |  |
| Style:    | 1 and Half Storey                     |        |                   |  |  |  |
| Size:     | 960 sq.ft.                            | Age:   | 1947 (78 yrs old) |  |  |  |
| Beds:     | 3                                     | Baths: | 2                 |  |  |  |
| Garage:   | Double Garage Detached                |        |                   |  |  |  |
| Lot Size: | 0.12 Acre                             |        |                   |  |  |  |
| Lot Feat: | Back Lane, Back Yard, Rectangular Lot |        |                   |  |  |  |

Features: See Remarks

Inclusions: N/A

ATTENTION BUILDERS AND INVESTORS! Great development opportunity on this sub-dividable flat lot in the desirable inner city community of Renfrew. This community offers mature trees and the perfect location for a new inner-city home. Several new infills on this popular street. RPR 2025. Minutes walk away from an off-leash dog park, parks, playgrounds, schools, shops, restaurants and public transit. Easy access to downtown, Deerfoot Trail and 16th Ave., and extensive redevelopment to the neighborhood.