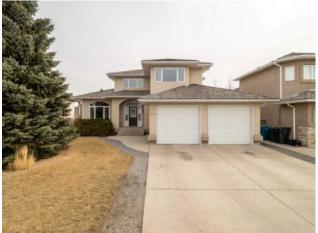

## 1019 Canyon Boulevard W Lethbridge, Alberta

## \$549,900

| Division: | Paradise Canyon                            |        |                   |
|-----------|--------------------------------------------|--------|-------------------|
| Туре:     | Residential/House                          |        |                   |
| Style:    | 2 Storey                                   |        |                   |
| Size:     | 1,938 sq.ft.                               | Age:   | 2002 (23 yrs old) |
| Beds:     | 4                                          | Baths: | 3 full / 1 half   |
| Garage:   | Double Garage Attached                     |        |                   |
| Lot Size: | 0.15 Acre                                  |        |                   |
| Lot Feat: | Back Yard, Landscaped, Standard Shaped Lot |        |                   |
|           | Water:                                     | -      |                   |
|           | Sewer:                                     | -      |                   |
|           | Condo Fee                                  | : -    |                   |
|           | LLD:                                       | -      |                   |
|           | Zoning:                                    | R-L    |                   |
|           | Utilities:                                 | -      |                   |
|           |                                            |        |                   |

Welcome to this large 2 storey home with 2906 total square feet of living space in the beautiful and secluded Paradise Canyon neighbourhood in West Lethbridge. Situated on a large 56 foot wide lot, this home has all the space you want & need! Updates over the years include vinyl plank floors, carpets, paint, light fixtures, hardware, and a large 32 foot wide 2 tiered deck with gas line for BBQ that spans the rear of the home. Also, this home has an EAST FACING BACKYARD, & that is awesome because your house blocks alot of the wind, and provides shade so you can enjoy the deck in the summer afternoons and evenings! Won't be too hot when it's sunny, and still enjoyable on those windy days, yet you'll still enjoy that morning sun coming in through the main living areas of the home. Inside, you'll find a welcoming foyer that is open to above. It gives a nice grand feeling when people enter. Main floor also has living room and dining room with high ceilings that continue that grand appearance. Main floor also has kitchen with pantry and island, family room with gas fireplace, laundry room, and 2 piece bathroom. There is also an entry to the garage with hooks for jackets, and of course, an entry to the deck from the kitchen. Upstairs you'll find 3 bedrooms, including the primary with walk-in closet and ensuite with separate walk-in shower and soaker tub. There is also another full bathroom on this level. Basement is fully developed and features a massive rec room, a 4th bedroom, a bathroom with shower, and a 2nd kitchen! Current owners use this space to run a day home, but also, a 2nd kitchen with appliances is always handy! Home has conveniences of central a/c and central vac! Yard is fenced and landscaped, and a great size to enjoy! Again, this lot is 56 feet wide! Attached double garage for your vehicles. Paradise canyon has parks, playgrounds, walking paths